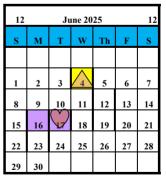

April 18 to 25 Spring Break
April 28 Return from Spring Break
May 26 Memorial Day Break

June 4 12:45 Dismissal / Teacher In-Service

 June 16-17
 12:45 Dismissal

 June 17
 12:45 Dismissal

|           | Student | Staff |
|-----------|---------|-------|
| July      | 0       | 0     |
| August    | 2       | 4     |
| September | 20      | 20    |
| October   | 21      | 22    |
| November  | 17      | 17    |
| December  | 15      | 15    |
| January   | 21      | 21    |
| February  | 19      | 19    |
| March     | 21      | 21    |
| April     | 16      | 16    |
| May       | 21      | 21    |
| June      | 12      | 12    |
| Totals    | 185     | 188   |

Last Day of School

The calendar includes 5 inclement weather days.